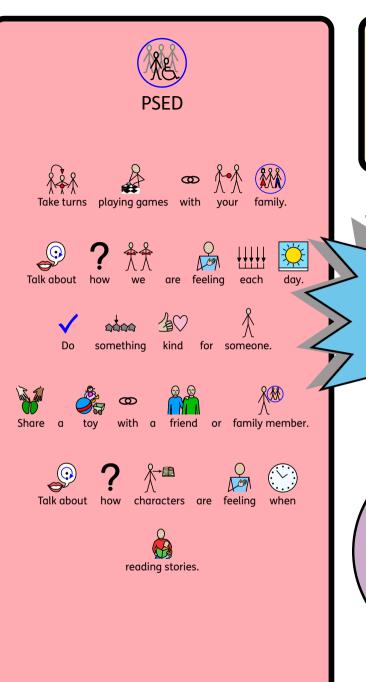

## Maths

Read some of your favourite stories

Answer questions about the story including who?

done at home to tell