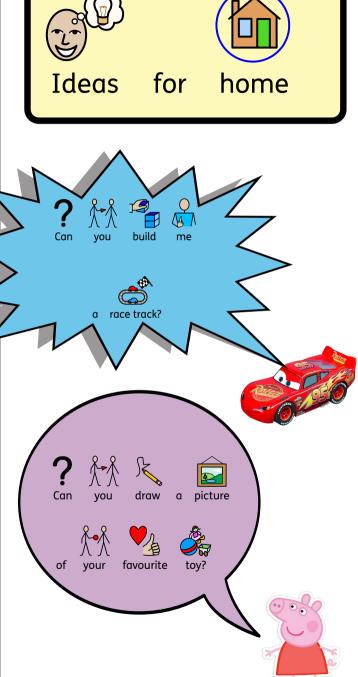

to Tapestry .



## Maths





































Read some of your favourite stories









Answer questions about the story including who?























































done at home to tell

































## Hello,

As the Coronavirus spreads, we're aware that more schools are closing and pupils' learning is being disrupted. Parents, carers and teachers are looking for ways to ensure the continuity of education during school closures so that no children miss out on valuable learning time.

To support you during this period, Twinkl is offering every teacher in England access to all Twinkl resources with a One Month Ultimate Membership, totally free of charge. We're also extending this to every parent and carer in your school so