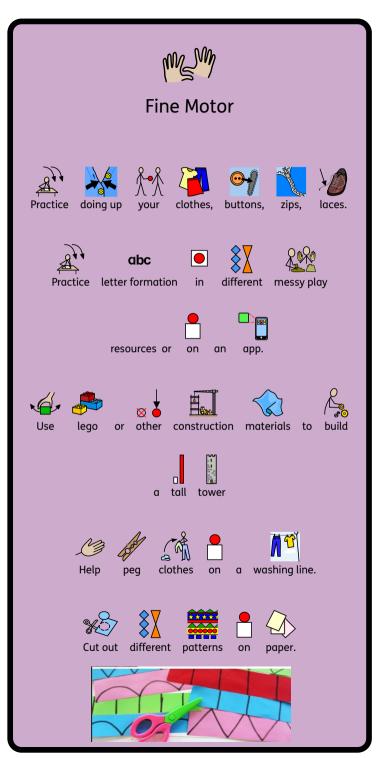

to Tapestry .



## Maths





































Read some of your favourite stories









Answer questions about the story including who?























































done at home to tell

































## Hello,

As the Coronavirus spreads, we're aware that more schools are closing and pupils' learning is being disrupted. Parents, carers and teachers are looking for ways to ensure the continuity of education during school closures so that no children miss out on valuable learning time.

To support you during this period, Twinkl is offering every teacher in England access to all Twinkl resources with a One Month Ultimate Membership, totally free of charge. We're also extending this to every parent a