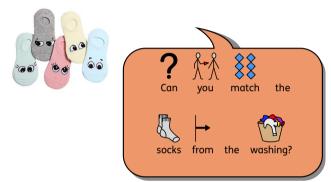

to Tapestry .



## Maths





































Read some of your favourite stories









Answer questions about the story including who?























































done at home to tell

































## Hello,

As the Coronavirus spreads, we're aware that more schools are closing and pupils' learning is being disrupted. Parents, carers and teachers are looking for ways to ensure the continuity of education during school closures so that no children miss out on valuable learning time.

To support you during this period, Twinkl is offering every teacher in England access to all Twinkl resources with a One Month Ultimate Membership, totally free of charge. We're also extending this to every parent and carer in your school so your pupils can still have access to high-qualit