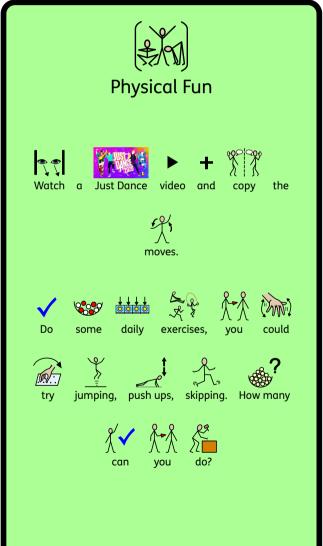

to Tapestry .



## Maths





































Read some of your favourite stories









Answer questions about the story including who?























































done at home to tell

































## Hello,

As the Coronavirus spreads, we're aware that more schools are closing and pupils' learning is being disrupted. Parents, carers and teachers are looking for ways to ensure the continuity of education during school closures so that no children miss out on valuable learning time.

To support you during this period, Twinkl is offering every teacher in England access to all Twinkl resources with a One Month Ultimate Membership, totally free of charge. We're also extending this to every parent and c